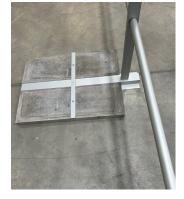

The aluminium material and stainless steel fixings provide a 30 year service life and the system can be assembled with as little as two allen keys.

The SayfaGuard<sup>™</sup> Rail is suitable for all flat roofs but ideal for multi-level residential developments and any pedestal type, paving or green roof systems.

#### **INSTALL OPTIONS**

ASSEMBLY

FREE STANDING

FIXED RAIL

Pre-assembled uprights as standard, although can be supplied flat pack.

Counterbalanced system without the need to penetrate the building surface - quick to install