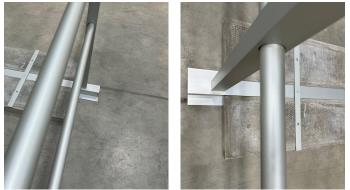

## SAYFAGUARD<sup>™</sup> RAIL

The SayfaGuard<sup>™</sup> guard rail is a collective height safety system. This is a free-standing counter balance or fixed for areas requiring low frequnecy maintenance access.

The aluminium material and stainless steel fixings provide a 30 year service life and the system can be assembled with as little as two allen keys.

The SayfaGuard<sup>™</sup> Rail is suitable for all flat roofs but ideal for multi-level residential developments and any pedestal type, paving or green roof systems.

Permanently fixed to the building - compatible with all types of roofs with a range of fixings.