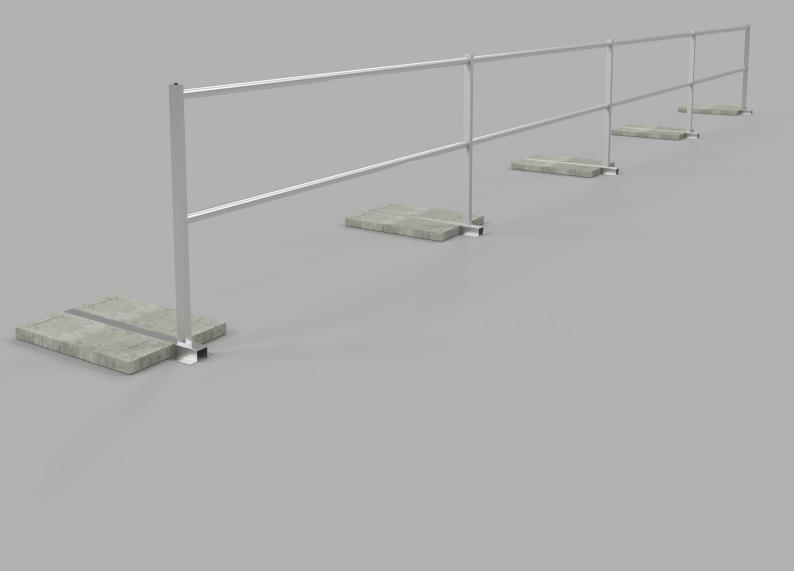

## SAYFAGUARD<sup>™</sup> RAIL

The SayfaGuard<sup>™</sup> guard rail is a collective height safety system. This is a free-standing counter balance or fixed for areas requiring low frequnecy maintenance access.

The aluminium material and stainless steel fixings provide a 30 year service life and the system can be assembled with as little as two allen keys.

The SayfaGuard<sup>™</sup> Rail is suitable for all flat roofs but ideal for multi-level residential developments and any pedestal type, paving or green roof systems.

#### **INSTALL OPTIONS**

ASSEMBLY

FREE STANDING

FIXED RAIL

Pre-assembled uprights as standard, although can be supplied flat pack.

Counterbalanced system without the need to penetrate the building surface - quick to install

Permanently fixed to the building - compatible with all types of roofs with a range of fixings.