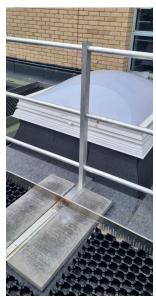

## SAYFAGUARD<sup>™</sup> RAIL

The SayfaGuard<sup>™</sup> guard rail is a collective height safety system. This is a free-standing counter balance or fixed for areas requiring low frequnecy maintenance access.

#### APPLICATION

Suitable for all types of flat or shallow pitched roof with options for profiled metal or standing seam.