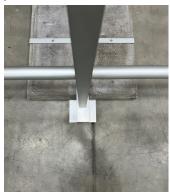

#### ATTACHMENTS

Protective rubber matting can be suplied under contact points for improved protection.

- 🔆 Minimalist design
- Stow profile weights
- 🔆 Concrete option
- 🔆 Rubber option
- 🔆 Bracketless
- Stephen Powdercoat option
- 🔆 Anodise option
- 🔆 Simple to install
- 🔆 No plastic
- 🔆 2 or 3 rail option

#### **INSTALL OPTIONS**

ASSEMBLY

FREE STANDING

FIXED RAIL

Pre-assembled uprights as standard, although can be supplied flat pack.

Counterbalanced system without the need to penetrate the building surface - quick to install