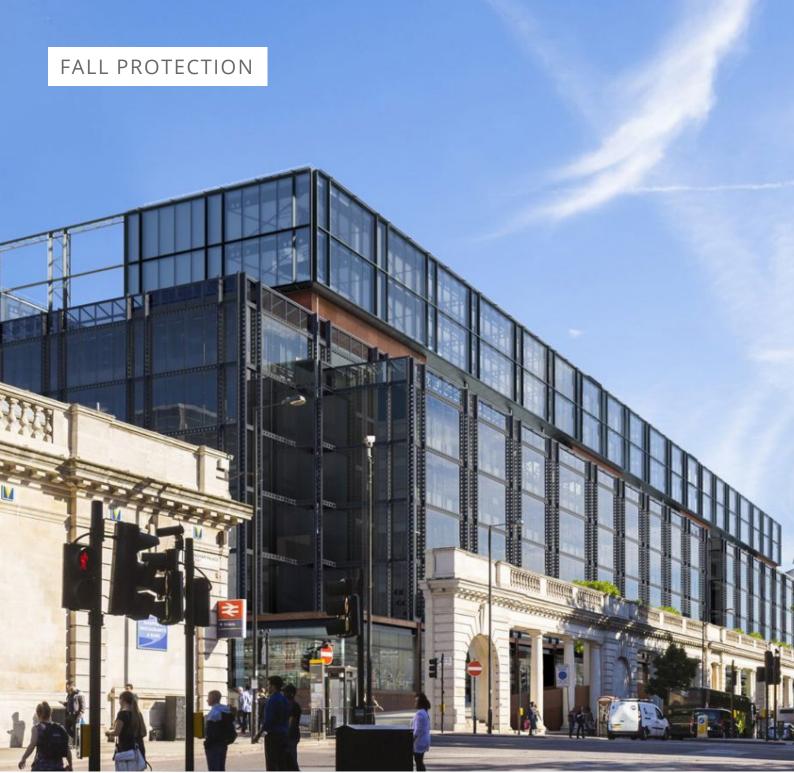

### FALL RESTRAINT AND FALL ARREST TRACK SYSTEM

The FallSecure<sup>™</sup> Track is an innovative fall restraint and arrest system that allows the users continuous access across the building roof.

FallSecure<sup>™</sup> Track is a low maintenance and low visual impact system, that can be mounted to the floor, parapet or louvres giving safe access for maintenance across the roof.

Suitable for 3 users per system, the track system is ideal where space is limited and creates a less cluttered and safer roof area.

LOW VISUAL IMPACT AND LESS CLUTTERED ROOF

CONTINUOUS SAFE ACCESS ACROSS ROOF

FallSecure<sup>™</sup> Track has a range of fixing options, it can be side fixed, top fixed or floor fixed fixed to a substrate, such as steel, concrete or plant / louvre screens.

The fall arrest system has low visual impact and can be easily integrated. It's low profile and fixing options reduces risk by creating a less cluttered

**APPLICATIONS** 

roof area, creating a safer space for maintenance and accessing areas on the roof.

Product is used in shopping centres, hotels, high-rise office buildings, and maintenance of warehouses and hangars, inside and out.