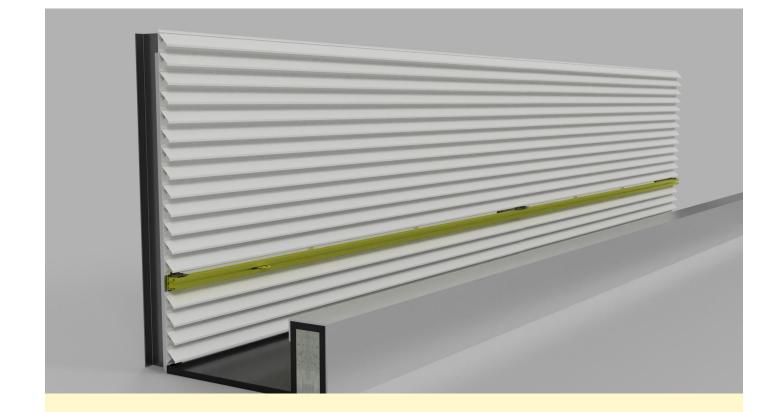

FallSecure<sup>™</sup> Track has a range of fixing options, it can be side fixed, top fixed or floor fixed fixed to a substrate, such as steel, concrete or plant / louvre screens.

The fall arrest system has low visual impact and can be easily integrated. It's low profile and fixing options reduces risk by creating a less cluttered

## VER-HEAD MOUNTED FLOOR / ROOF MOUNTED PLANT / LOUVRES OR STEEL WORK

"We've designed the system based on feedback from consultants, installers and end users - the FallSecure track is an alternative solution that is easier to integrate for installers and simpler for the end user"