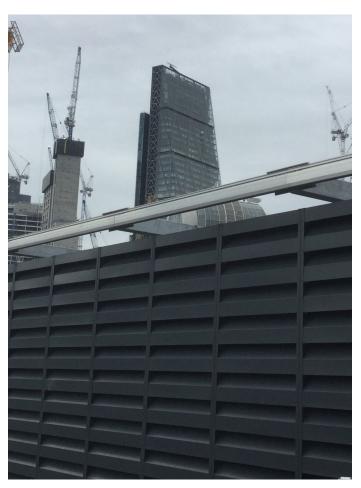

FallSecure<sup>™</sup> Track has a range of fixing options, it can be side fixed, top fixed or floor fixed fixed to a substrate, such as steel, concrete or plant / louvre screens.

The fall arrest system has low visual impact and can be easily integrated. It's low profile and fixing options reduces risk by creating a less cluttered

**APPLICATIONS** 

roof area, creating a safer space for maintenance and accessing areas on the roof.

Product is used in shopping centres, hotels, high-rise office buildings, and maintenance of warehouses and hangars, inside and out.