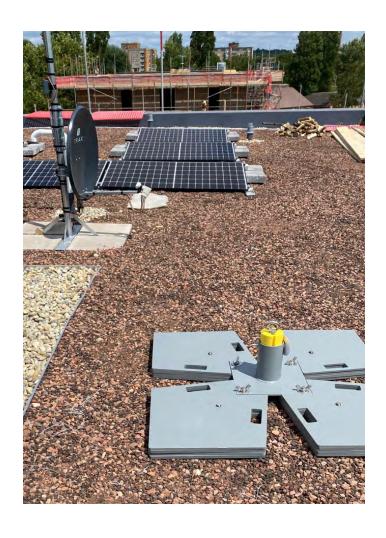

# PORTABLE FREE STANDING MOBILE ANCHOR SYSTEM

Sayfa™Move Mobile Anchor (patent pending) is a dead weight anchoring system that can be installed on flat roofs and fall risk areas within minutes.

Mobile Anchor systems are suitable for temporary solutions or permanent installation to existing buildings or areas with limited space and access.

As a portable solution there are no roof penetrations and no tools are required for placement.

360°

ACCESS ALL AREAS
OF THE ROOF FROM
ONE POINT

CONTINUOUS VERTICAL AND HORIZONTAL ACCESS

THIRD PARTY APPROVED AND TESTED

# Easy to install

Sayfa™Move Mobile Anchor has a modular design to make it easy and convenient to carry and install on site.

Each component weights no more than 20kg.

The system takes minutes to install without the need for any tools.

### **Practical solution**

A free-standing height safety solution doesn't require penetration to the roof surface or a permanent connection.

This makes Sayfa™Move Mobile Anchor more convenient and practical than permanent roof safety systems such as roof safety lines and guardrails.