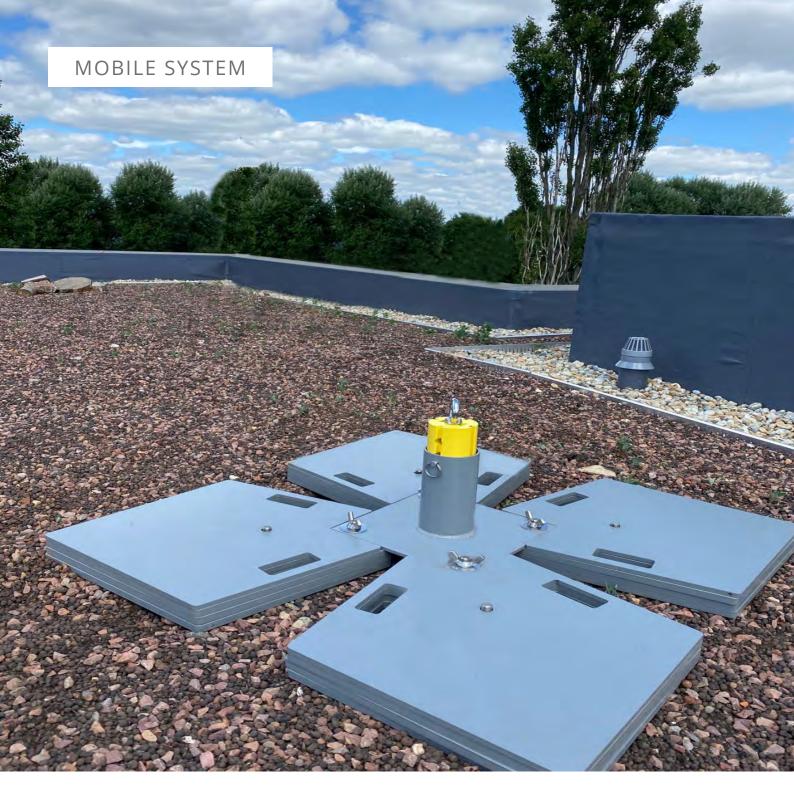

# PORTABLE FREE STANDING MOBILE ANCHOR SYSTEM

Sayfa™Move Mobile Anchor (patent pending) is a dead weight anchoring system that can be installed on flat roofs and fall risk areas within minutes.

Mobile Anchor systems are suitable for temporary solutions or permanent installation to existing buildings or areas with limited space and access.

As a portable solution there are no roof penetrations and no tools are required for placement.

360°

ACCESS ALL AREAS
OF THE ROOF FROM
ONE POINT

CONTINUOUS VERTICAL AND HORIZONTAL ACCESS

THIRD PARTY APPROVED AND TESTED

260KG AND 340KG TOTAL SYSTEM WEIGHT OPTIONS

INSTALLATION WITHIN MINUTES

NO TOOLS REQUIRED FOR INSTALLATION

360 DEGREE ACCESS ACROSS THE ROOF

EASY TO CARRY COUNTER WEIGHTS

NO PENETRATION REQUIRED
TO ROOF SURFACE

# Easy to install

Sayfa™Move Mobile Anchor has a modular design to make it easy and convenient to carry and install on site.

Each component weights no more than 20kg.

The system takes minutes to install without the need for any tools.

### **Practical solution**

A free-standing height safety solution doesn't require penetration to the roof surface or a permanent connection.

This makes Sayfa™Move Mobile Anchor more convenient and practical than permanent roof safety systems such as roof safety lines and guardrails.