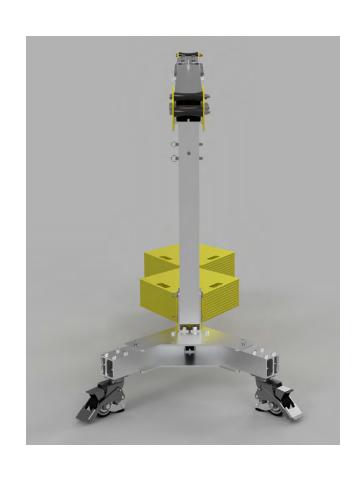

# PORTABLE, FREE STANDING MOBILE DAVIT SYSTEM FOR ABSEIL

Sayfa™Move Mobile Davit is a portable Davit or rope access system, suitable for personnel and materials lifting or lowering.

The Sayfa™Move Mobile Davit is a mobile variant of the EdgeSeil™ Davit, equipped with portable weights and wheels which allows for easy movement fully weighted. It has a compact footprint and is available as a single or two user system.

### PRODUCT INFORMATION

Sayfa™Move Mobile Davit is designed to provide an easily assembled, non-fixed abseil system, which can be manoeuvred from site to site or permanently set to one location without roof penetration.

All structural elements of the Sayfa™Move Mobile Davit are manufactured from extruded 6082-T6 aluminium with an anodised finish. With a 316 stainless steel either satin finished or powder coated safety level.

The composition of the system means it is suitable for internal or external storage.

The unit, which has a footprint of only 989x1935mm, is assembled

from three interlocking components. These components are secured by a total of nine stainless detent pins, which are also 316 stainless steel. All Sayfa™Move mobile units offer quick toolless assembly and are demountable to almost flat.

Dependent on the users requirements, a total of either 16 (1U) or 24 (2U) individual weighted plates are required. Each plate weighs 21kg and is slotted on to the rear of the base plate.

These weights are manufactured from S275 mild steel, bright