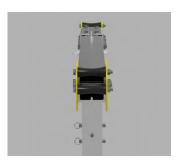

# PORTABLE, FREE STANDING MOBILE DAVIT SYSTEM FOR ABSEIL

Sayfa™Move Mobile Davit is a portable Davit or rope access system, suitable for personnel and materials lifting or lowering.

The Sayfa™Move Mobile Davit is a mobile variant of the EdgeSeil™ Davit, equipped with portable weights and wheels which allows for easy movement fully weighted. It has a compact footprint and is available as a single or two user system.

### PRODUCT INFORMATION

Sayfa™Move Mobile Davit is designed to provide an easily assembled, non-fixed abseil system, which can be manoeuvred from site to site or permanently set to one location without roof penetration.