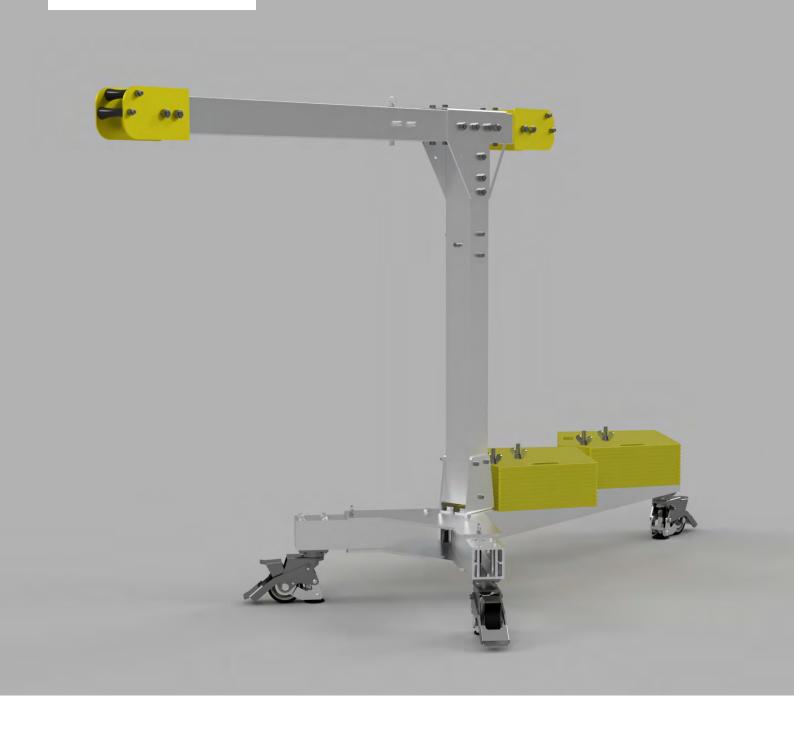

# PORTABLE, FREE STANDING MOBILE DAVIT SYSTEM FOR ABSEIL

Sayfa™Move Mobile Davit is a portable Davit or rope access system, suitable for personnel and materials lifting or lowering.

The Sayfa™Move Mobile Davit is a mobile variant of the EdgeSeil™ Davit, equipped with portable weights and wheels which allows for easy movement fully weighted. It has a compact footprint and is available as a single or two user system.

### PRODUCT INFORMATION

Sayfa™Move Mobile Davit is designed to provide an easily assembled, non-fixed abseil system, which can be manoeuvred from site to site or permanently set to one location without roof penetration.

All structural elements of the Sayfa™Move Mobile Davit are manufactured from extruded 6082-T6 aluminium with an anodised finish. With a 316 stainless steel either satin finished or powder coated safety level.

The composition of the system means it is suitable for internal or external storage.

The unit, which has a footprint of only 989x1935mm, is assembled

from three interlocking components. These components are secured by a total of nine stainless detent pins, which are also 316 stainless steel. All Sayfa™Move mobile units offer quick toolless assembly and are demountable to almost flat.

Dependent on the users requirements, a total of either 16 (1U) or 24 (2U) individual weighted plates are required. Each plate weighs 21kg and is slotted on to the rear of the base plate.

These weights are manufactured from S275 mild steel, bright