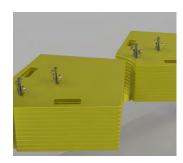

Dependent on the users requirements, a total of either 16 (1U) or 24 (2U) individual weighted plates are required. Each plate weighs 21kg and is slotted on to the rear of the base plate.

These weights are manufactured from S275 mild steel, bright

zinc plates and polyester powder coated for increased durability.

Sayfa™Move Mobile Davit is tested to EN795:2012 Type B (no structural fixing for anchor) and E requirements (mass or friction based anchor).