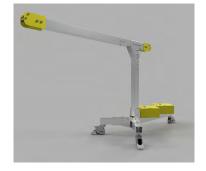

# PORTABLE, FREE STANDING MOBILE DAVIT SYSTEM FOR ABSEIL

Sayfa™Move Mobile Davit is a portable Davit or rope access system, suitable for personnel and materials lifting or lowering.

The Sayfa™Move Mobile Davit is a mobile variant of the EdgeSeil™ Davit, equipped with portable weights and wheels which allows for easy movement fully weighted. It has a compact footprint and is available as a single or two user system.

### PRODUCT INFORMATION

Sayfa™Move Mobile Davit is designed to provide an easily assembled, non-fixed abseil system, which can be manoeuvred from site to site or permanently set to one location without roof penetration.