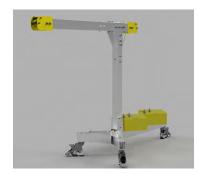

# PORTABLE, FREE STANDING MOBILE DAVIT SYSTEM FOR ABSEIL

Sayfa™Move Mobile Davit is a portable Davit or rope access system, suitable for personnel and materials lifting or lowering.

The Sayfa™Move Mobile Davit is a mobile variant of the EdgeSeil™ Davit, equipped with portable weights and wheels which allows for easy movement fully weighted. It has a compact footprint and is available as a single or two user system.

### PRODUCT INFORMATION

Sayfa™Move Mobile Davit is designed to provide an easily assembled, non-fixed abseil system, which can be manoeuvred from site to site or permanently set to one location without roof penetration.

The composition of the system means it is suitable for internal or external storage.

The unit, which has a footprint of only 989x1935mm, is assembled

from three interlocking components. These components are secured by a total of nine stainless detent pins, which are also 316 stainless steel. All Sayfa™Move mobile units offer quick toolless assembly and are demountable to almost flat.