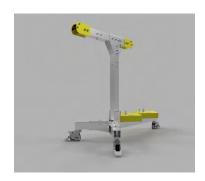

The system is suitable for internal and external storage and folds to almost flat.

MODULAR DESIGN AND EASY ASSEMBLY

SAFE USE HEAVY DUTY LOCKING CASTORS

INDEPENDENTLY TESTED TO EN795:2012

SAFE WORKING LOAD: 1 USER 100KG. 2 USER 200KG.

EASILY ASSEMBLED FROM ALMOST FLAT FOLDED FORM.

NO TOOLS REQUIRED FOR ASSEMBLY.

FREE STANDING AND FREE WHEELING.

NO PENETRATION REQUIRED TO ROOF SURFACE.

The composition of the system means it is suitable for internal or external storage.

The unit, which has a footprint of only 989x1935mm, is assembled

from three interlocking components. These components are secured by a total of nine stainless detent pins, which are also 316 stainless steel. All Sayfa™Move mobile units offer quick toolless assembly and are demountable to almost flat.