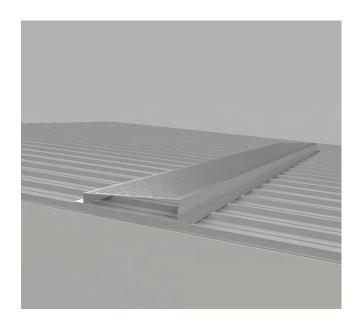

## SAYFAGUARD<sup>TM</sup> WALKWAY

The SayfaGuard<sup>™</sup> Walkway is used to provide a safe, simple, and easy means of moving along a roof or platform. The SayfaGuard<sup>™</sup> Walkway's design uses specialised GripAssist mesh to increase slip resistance, and a specialised flange to counter the angle of any pitched area to provide a flat surface for users to walk across. Additionally, depending on the proximity of the walkway to an edge, SayfaGuard<sup>™</sup> Rail can be added to the walkway to provide collective fall protection.

#### APPLICATION

The SayfaGuard<sup>™</sup> Walkway can be installed on to PMS, Concrete, and Steel with a maximum pitch of 15°.