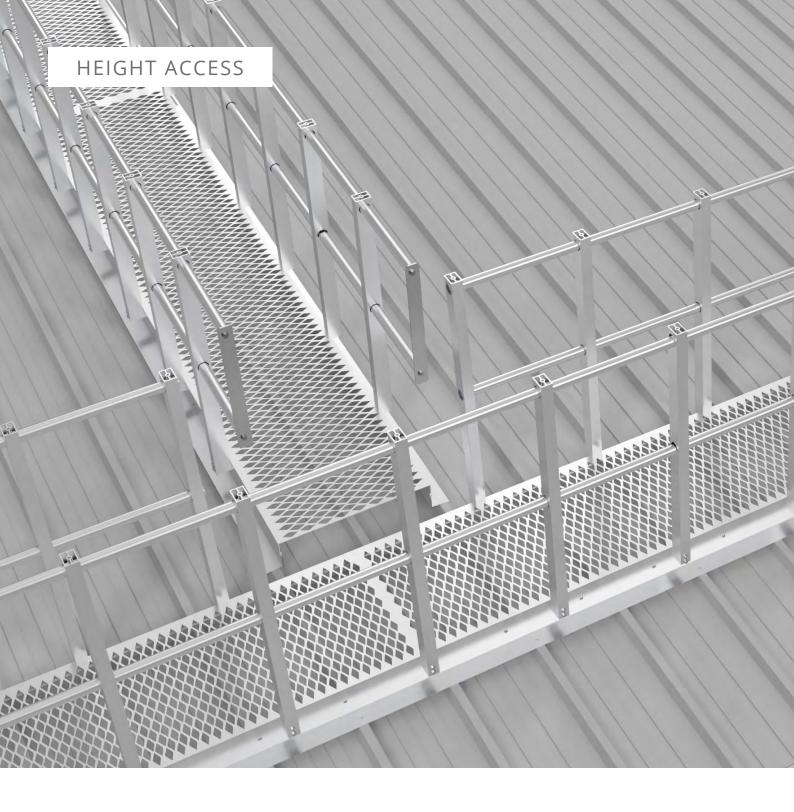

## SAYFAGUARD<sup>TM</sup> WALKWAY

The SayfaGuard<sup>™</sup> Walkway is used to provide a safe, simple, and easy means of moving along a roof or platform. The SayfaGuard<sup>™</sup> Walkway's design uses specialised GripAssist mesh to increase slip resistance, and a specialised flange to counter the angle of any pitched area to provide a flat surface for users to walk across. Additionally, depending on the proximity of the walkway to an edge, SayfaGuard<sup>™</sup> Rail can be added to the walkway to provide collective fall protection.

The SayfaGuard<sup>™</sup> Walkway is typically supplied in modular pre-assembled components, for easy and efficient installation.

#### SAFETY

The SayfaGuard<sup>™</sup> Walkway can be fitted with SayfaGuard<sup>™</sup> Rail to provide collective fall protection for users.

#### SECURITY

For added security a gate can be fitted with the guardrail to restrict any unauthorised access along the walkway.