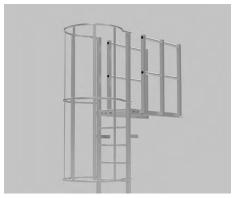

## **SAFETY OPTIONS**

**SAFETY CAGE** 

The ladder is fitted with a safety cage which is designed to prevent the user falling away from the ladder rungs.

SAFETY TRACK

The SafyaGuard™ Ladder can be supplied fitted with a FallSecure™ Vertical Safety Track system.

**PLATFORMS** 

In the event, a ladder's height reaches or exceeds 10m, a platform section is required to allow users to rest using the ladder.