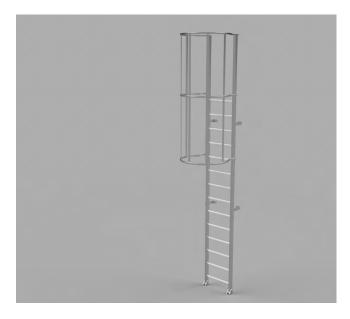

## **SAFETY OPTIONS**

**SAFETY CAGE** 

The ladder is fitted with a safety cage which is designed to prevent the user falling away from the ladder rungs.

SAFETY TRACK

The SafyaGuard™ Ladder can be supplied fitted with a FallSecure™ Vertical Safety Track system.