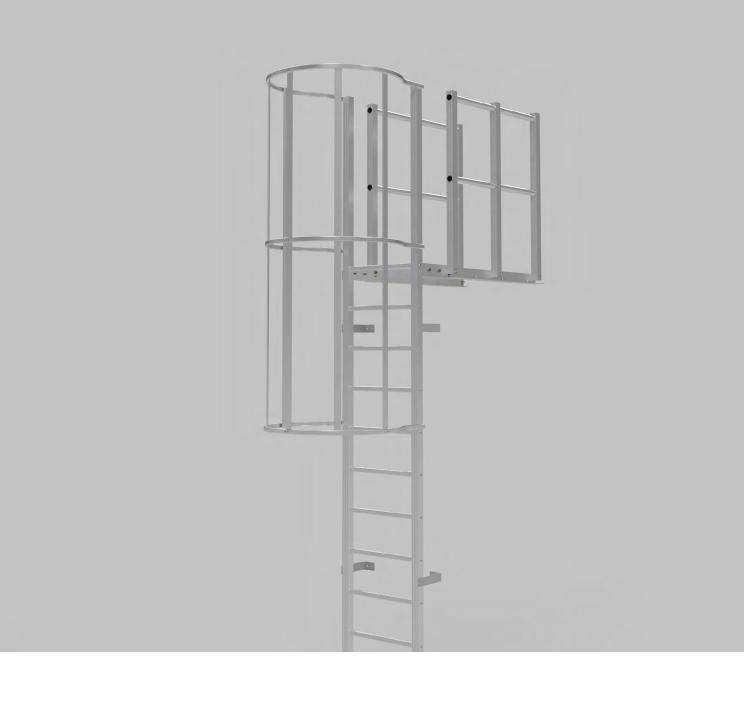

## **SAFETY OPTIONS**

**SAFETY CAGE** 

The ladder is fitted with a safety cage which is designed to prevent the user falling away from the ladder rungs.

SAFETY TRACK

The SafyaGuard™ Ladder can be supplied fitted with a FallSecure™ Vertical Safety Track system.

**PLATFORMS** 

In the event, a ladder's height reaches or exceeds 10m, a platform section is required to allow users to rest using the ladder.