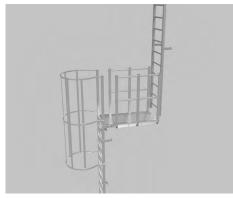

## **SAFETY OPTIONS**

**SAFETY CAGE** 

The ladder is fitted with a safety cage which is designed to prevent the user falling away from the ladder rungs.

SAFETY TRACK

The SafyaGuard™ Ladder can be supplied fitted with a FallSecure™ Vertical Safety Track system.

**PLATFORMS** 

In the event, a ladder's height reaches or exceeds 10m, a platform section is required to allow users to rest using the ladder.