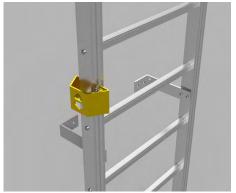

#### **SECURITY**

For added security, Rung Covers and Ladder Gates can be fitted to prevent unauthorised use of the ladder.