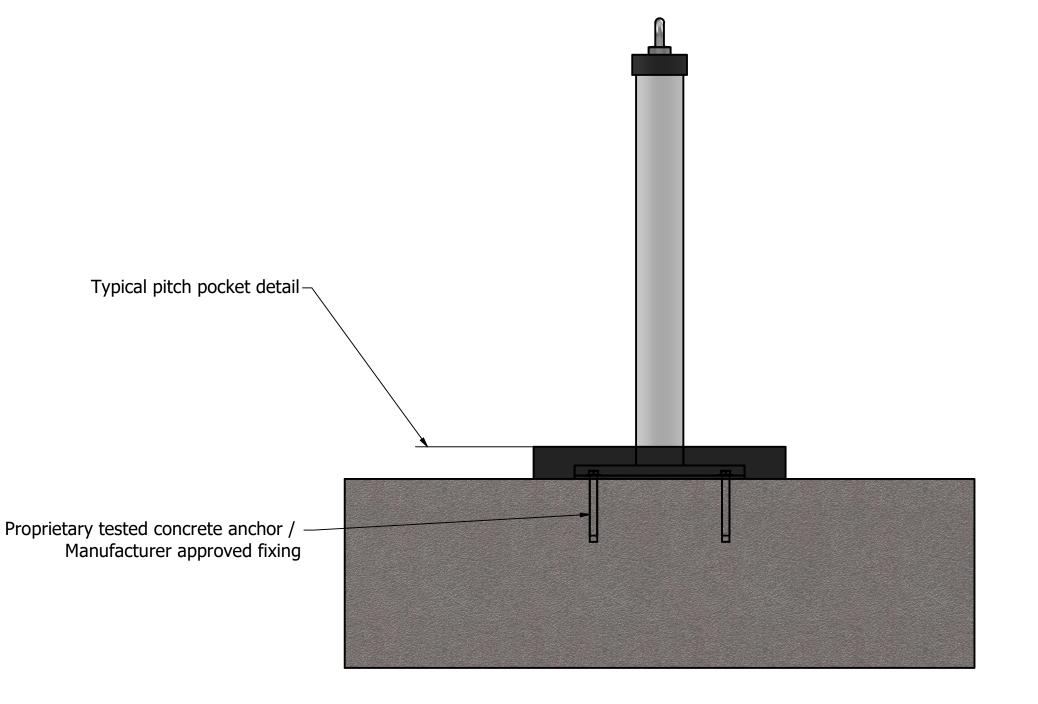

TOLERANCES ON THIS DRAWING UNLESS OTHERWISE STATED NO DECIMAL PLACE +/- 0.25 ONE DECIMAL PLACE +/- 0.1 TWO DECIMAL PLACES +/- 0.05 ANGLES +/- 0.25°

- COMPARE PARTS WITH THIS DRAWING AND READ
  ALL INSTRUCTIONS BEFORE COMMENCING WORK.

Approved

Sayfa

PROJECT TITLE: Fallsecure

Fallsecure post fixing details

Date: Drawn By: Checked By: 05/04/2022 S.A T.K