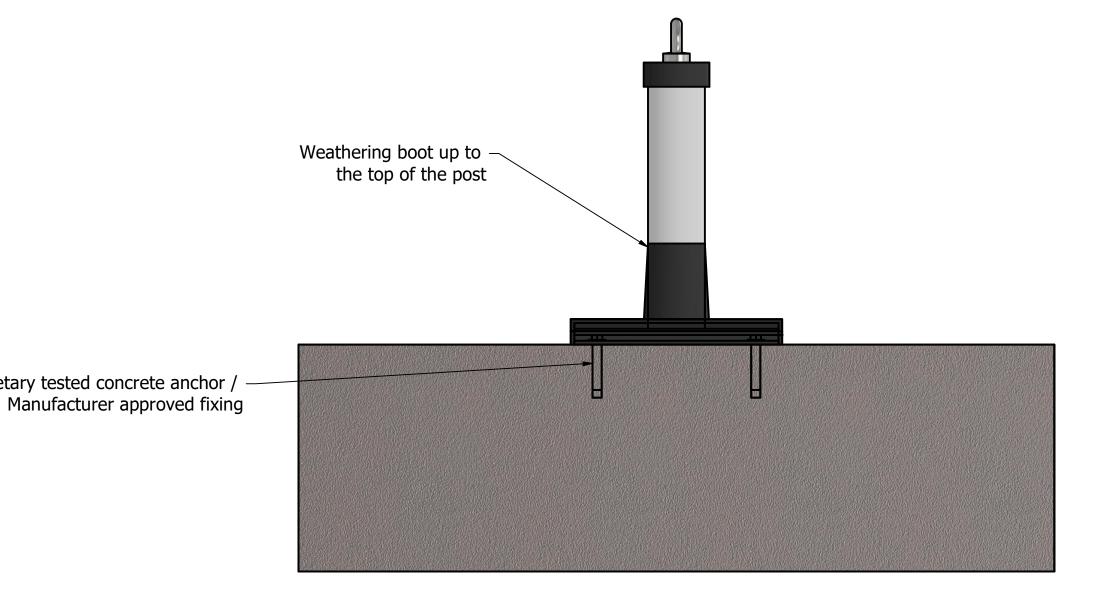

## WEATHERING BOOT DETAIL

PROJECTION

DIMENSIONS IN MM DO NOT SCALE IF IN DOUBT, ASK

TOLERANCES ON THIS DRAWING UNLESS OTHERWISE STATED NO DECIMAL PLACE +/- 0.25 ONE DECIMAL PLACE +/- 0.1 TWO DECIMAL PLACES +/- 0.05 ANGLES +/- 0.25°

Approved

Sayfa

PROJECT TITLE: Fallsecure

Fallsecure post fixing details

Date: Drawn By: Checked By 5.A T.K

Proprietary tested concrete anchor /

PROJECTION

DIMENSIONS IN MM DO NOT SCALE IF IN DOUBT, ASK